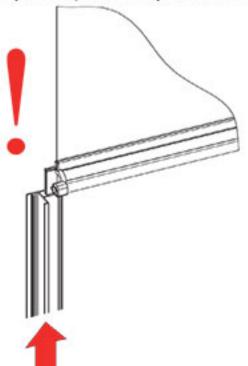

! Если при опускании шторы ткань заклепками цепляется за направляющие, то следует установить дистанционные подкладки под крепления направляющих, чтобы уменьшить размер между ними.