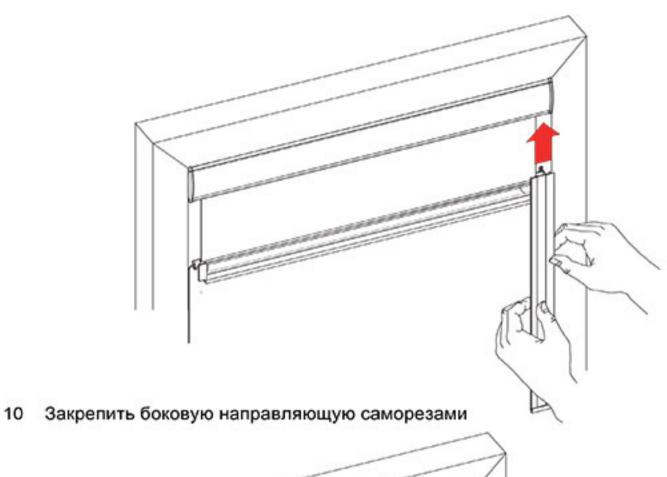

# Мансардная штора Премиум



- 2. Крепление короба
- 3. Подкладки под саморезы для боковых направляющих
- 4. Заглушки боковых направляющих
- 5. Саморезы
- 6. Короб
- 7. Нижняя планка
- Шнур натяжения
- Дистанционные подкладки



## МОНТАЖ ШТОРЫ

1 Закрепить саморезом крепления короба











5 Для рам имеющих уклон в 6 град. отломить часть заглушки направляющей как показано на рисунке



6 Для рам имеющих уклон в 12 град. отломить часть заглушки направляющей как показано на рисунке





7 Надеть заглушки на боковые направляющие



8 Вставить пластиковую направляющую нижней планки в боковые направляющие





#### 9 Завести боковую направляющую под короб кассеты







#### 11 Поставить метки на шнурах (! натяжение шнуров должно быть одинаковым)



## 12 Зафиксировать на шнуре фиксатор с помощью винта





13 Установить фиксатор шнура в паз на заглушке направляющей



14 Проверить работу шторы. Натяжение шнуров должно быть таким, что нижняя планка должна фиксироваться на любой высоте



! Если при опускании шторы ткань заклепками цепляется за направляющие, то следует установить дистанционные подкладки под крепления направляющих, чтобы уменьшить размер между ними.



## 15 Отрезать лишнюю длину шнура