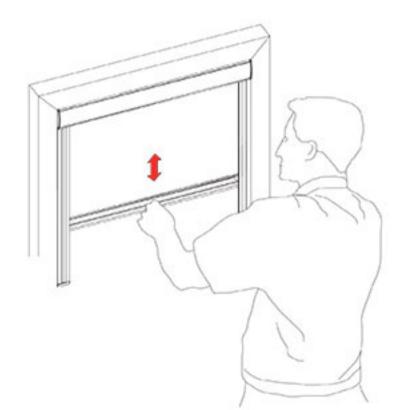

## 12 Зафиксировать на шнуре фиксатор с помощью винта

13 Установить фиксатор шнура в паз на заглушке направляющей

14 Проверить работу шторы. Натяжение шнуров должно быть таким, что нижняя планка должна фиксироваться на любой высоте