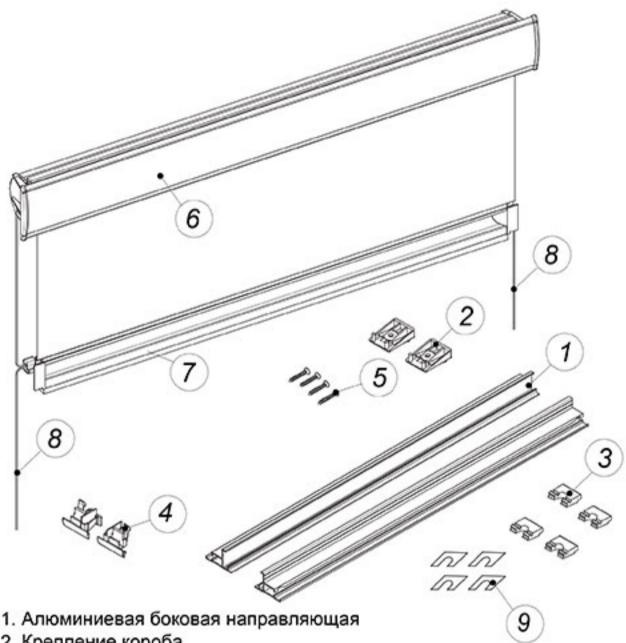

# Мансардная штора Премиум

- 2. Крепление короба
- 3. Подкладки под саморезы для боковых направляющих
- 4. Заглушки боковых направляющих
- 5. Саморезы
- 6. Короб
- 7. Нижняя планка
- Шнур натяжения
- Дистанционные подкладки