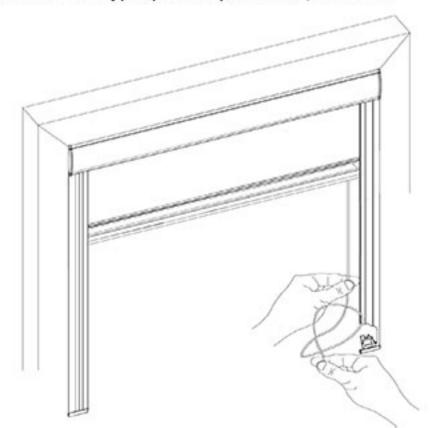

ра Премиум



- 2. Крепление короба
- 3. Подкладки под саморезы для боковых направляющих
- 4. Заглушки боковых направляющих
- 5. Саморезы
- 6. Короб
- 7. Нижняя планка
- Шнур натяжения
- Дистанционные подкладки



## МОНТАЖ ШТОРЫ

1 Закрепить саморезом крепления короба











5 Для рам имеющих уклон в 6 град. отломить часть заглушки направляющей как показано на рисунке



6 Для рам имеющих уклон в 12 град. отломить часть заглушки направляющей как показано на рисунке





7 Надеть заглушки на боковые направляющие



8 Вставить пластиковую направляющую нижней планки в боковые направляющие





#### 9 Завести боковую направляющую под короб кассеты







#### 11 Поставить метки на шнурах (! натяжение шнуров должно быть одинаковым)



## 12 Зафиксировать на шнуре фиксатор с помощью винта





13 Установить фиксатор шнура в паз на заглушке направляющей



14 Проверить работу шторы. Натяжение шнуров должно быть таким, что нижняя планка должна фиксироваться на любой высоте



! Если при опускании шторы ткань заклепками цепляется за направляющие, то следует установить дистанционные подкладки под крепления направляющих, чтобы уменьшить размер между ними.



## 15 Отрезать лишнюю длину шнура