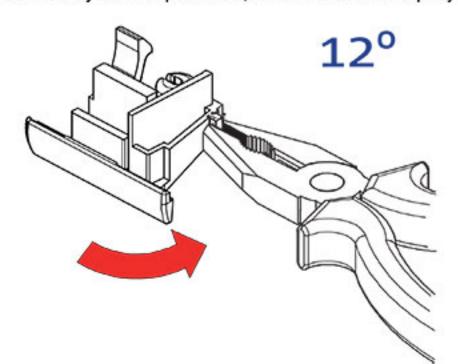

## МОНТАЖ ШТОРЫ

1 Закрепить саморезом крепления короба

5 Для рам имеющих уклон в 6 град. отломить часть заглушки направляющей как показано на рисунке

6 Для рам имеющих уклон в 12 град. отломить часть заглушки направляющей как показано на рисунке