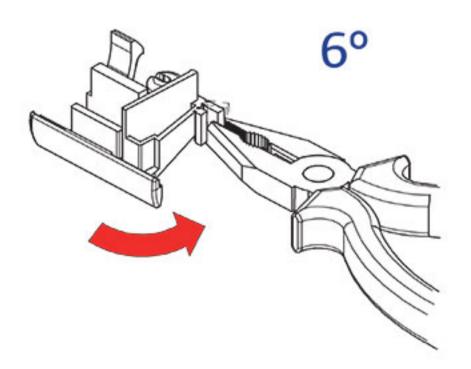

## МОНТАЖ ШТОРЫ

1 Закрепить саморезом крепления короба

5 Для рам имеющих уклон в 6 град. отломить часть заглушки направляющей как показано на рисунке

6 Для рам имеющих уклон в 12 град. отломить часть заглушки направляющей как показано на рисунке