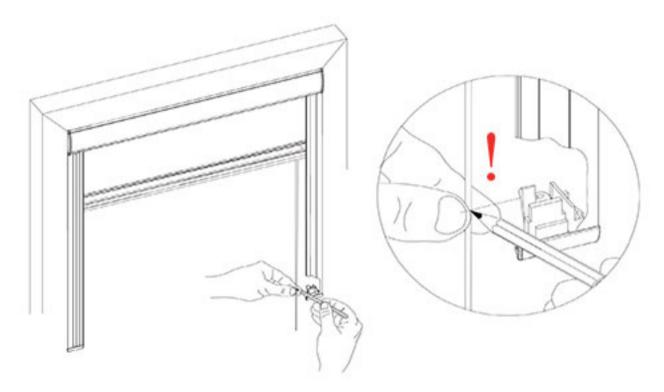

# Мансардная штора Премиум



- 2. Крепление короба
- 3. Подкладки под саморезы для боковых направляющих
- 4. Заглушки боковых направляющих
- 5. Саморезы
- 6. Короб
- 7. Нижняя планка
- Шнур натяжения
- Дистанционные подкладки



## МОНТАЖ ШТОРЫ

1 Закрепить саморезом крепления короба











5 Для рам имеющих уклон в 6 град. отломить часть заглушки направляющей как показано на рисунке



6 Для рам имеющих уклон в 12 град. отломить часть заглушки направляющей как показано на рисунке





7 Надеть заглушки на боковые направляющие



8 Вставить пластиковую направляющую нижней планки в боковые направляющие





#### 9 Завести боковую направляющую под короб кассеты







#### 11 Поставить метки на шнурах (! натяжение шнуров должно быть одинаковым)



## 12 Зафиксировать на шнуре фиксатор с помощью винта





13 Установить фиксатор шнура в паз на заглушке направляющей



14 Проверить работу шторы. Натяжение шнуров должно быть таким, что нижняя планка должна фиксироваться на любой высоте



! Если при опускании шторы ткань заклепками цепляется за направляющие, то следует установить дистанционные подкладки под крепления направляющих, чтобы уменьшить размер между ними.



## 15 Отрезать лишнюю длину шнура