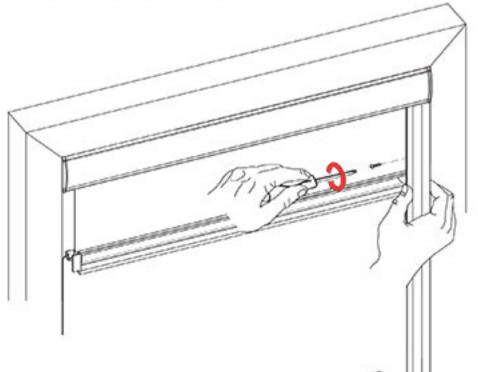

## МОНТАЖ ШТОРЫ

1 Закрепить саморезом крепления короба

5 Для рам имеющих уклон в 6 град. отломить часть заглушки направляющей как показано на рисунке

6 Для рам имеющих уклон в 12 град. отломить часть заглушки направляющей как показано на рисунке