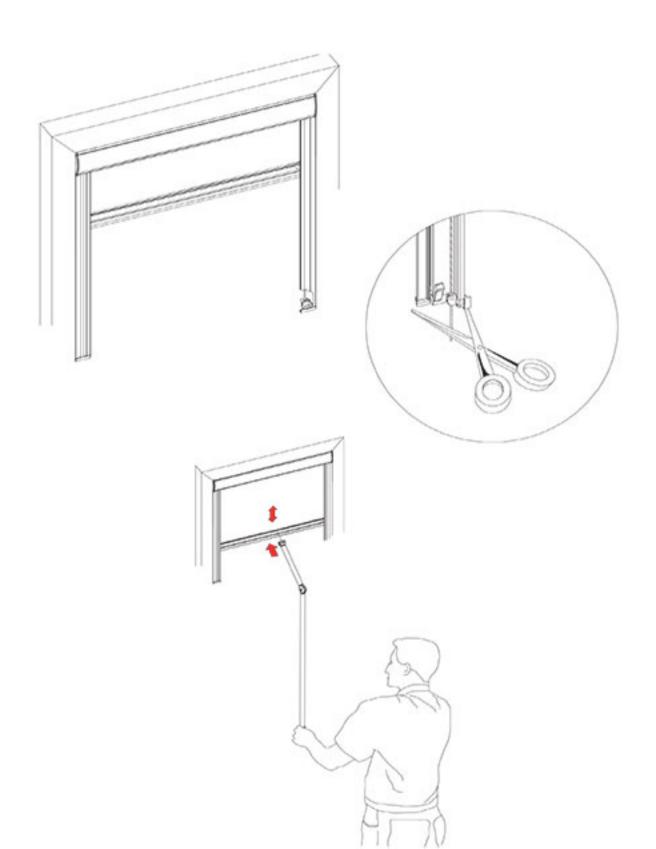

2 град. отломить часть заглушки направляющей как показано на рисунке





7 Надеть заглушки на боковые направляющие



8 Вставить пластиковую направляющую нижней планки в боковые направляющие





#### 9 Завести боковую направляющую под короб кассеты







#### 11 Поставить метки на шнурах (! натяжение шнуров должно быть одинаковым)



## 12 Зафиксировать на шнуре фиксатор с помощью винта





13 Установить фиксатор шнура в паз на заглушке направляющей



14 Проверить работу шторы. Натяжение шнуров должно быть таким, что нижняя планка должна фиксироваться на любой высоте



! Если при опускании шторы ткань заклепками цепляется за направляющие, то следует установить дистанционные подкладки под крепления направляющих, чтобы уменьшить размер между ними.



## 15 Отрезать лишнюю длину шнура