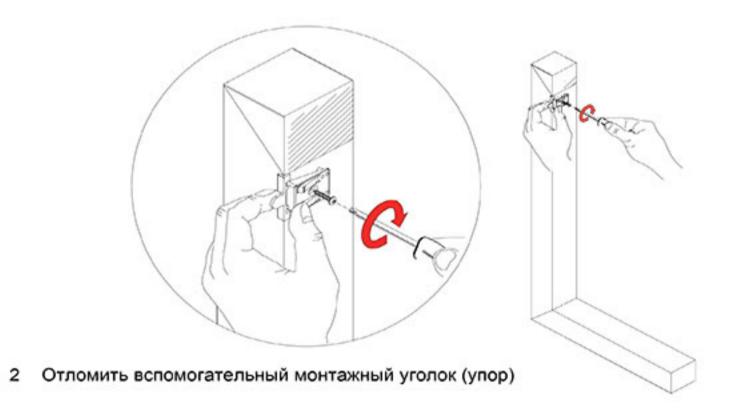

## МОНТАЖ ШТОРЫ

1 Закрепить саморезом крепления короба

5 Для рам имеющих уклон в 6 град. отломить часть заглушки направляющей как показано на рисунке

6 Для рам имеющих уклон в 12 град. отломить часть заглушки направляющей как показано на рисунке