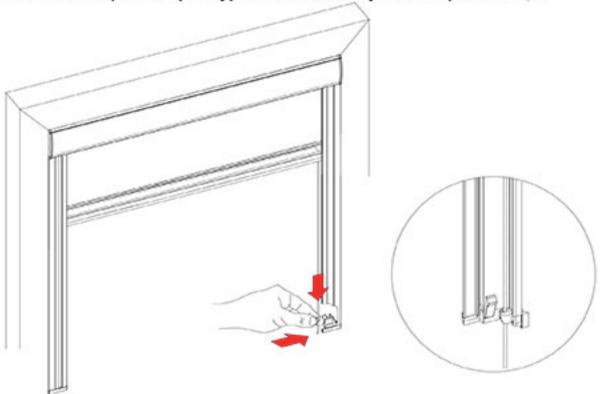

#### 9 Завести боковую направляющую под короб кассеты

#### 11 Поставить метки на шнурах (! натяжение шнуров должно быть одинаковым)