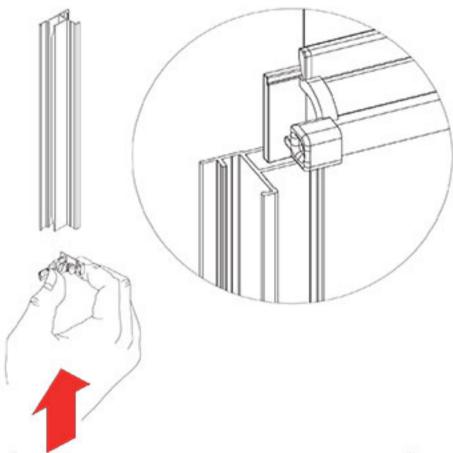

# Мансардная штора Премиум



- 2. Крепление короба
- 3. Подкладки под саморезы для боковых направляющих
- 4. Заглушки боковых направляющих
- 5. Саморезы
- 6. Короб
- 7. Нижняя планка
- Шнур натяжения
- Дистанционные подкладки



## МОНТАЖ ШТОРЫ

1 Закрепить саморезом крепления короба











5 Для рам имеющих уклон в 6 град. отломить часть заглушки направляющей как показано на рисунке



6 Для рам имеющих уклон в 12 град. отломить часть заглушки направляющей как показано на рисунке





7 Надеть заглушки на боковые направляющие



8 Вставить пластиковую направляющую нижней планки в боковые направляющие





#### 9 Завести боковую направляющую под короб кассеты







#### 11 Поставить метки на шнурах (! натяжение шнуров должно быть одинаковым)



## 12 Зафиксировать на шнуре фиксатор с помощью винта





13 Установить фиксатор шнура в паз на заглушке направляющей



14 Проверить работу шторы. Натяжение шнуров должно быть таким, что нижняя планка должна фиксироваться на любой высоте



! Если при опускании шторы ткань заклепками цепляется за направляющие, то следует установить дистанционные подкладки под крепления направляющих, чтобы уменьшить размер между ними.



## 15 Отрезать лишнюю длину шнура