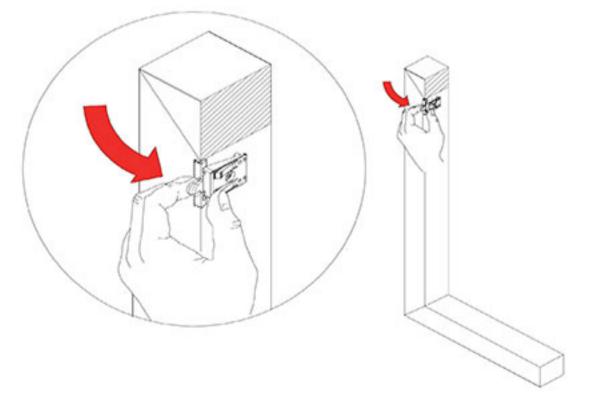

## МОНТАЖ ШТОРЫ

1 Закрепить саморезом крепления короба

5 Для рам имеющих уклон в 6 град. отломить часть заглушки направляющей как показано на рисунке

6 Для рам имеющих уклон в 12 град. отломить часть заглушки направляющей как показано на рисунке