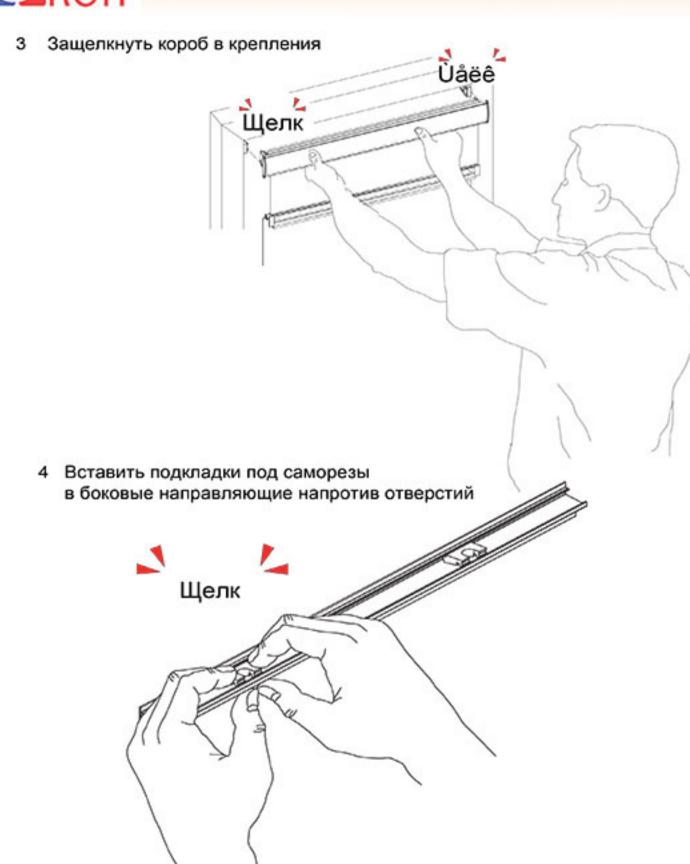

## МОНТАЖ ШТОРЫ

1 Закрепить саморезом крепления короба

5 Для рам имеющих уклон в 6 град. отломить часть заглушки направляющей как показано на рисунке

6 Для рам имеющих уклон в 12 град. отломить часть заглушки направляющей как показано на рисунке

7 Надеть заглушки на боковые направляющие

8 Вставить пластиковую направляющую нижней планки в боковые направляющие